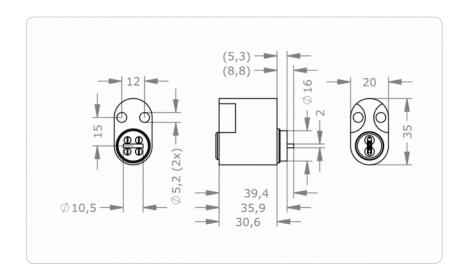

|
| Product code                     | M.4KS.PZ.SKI.31.[Finish]                                                                                                                                                                                                                                                 |
| Example                          | 4KS Scandinavian oval profile inside cylinder, nickel plated finish: M.4KS.PZ.SKI.31.NI                                                                                                                                                                                  |

## **Dimensional drawing**