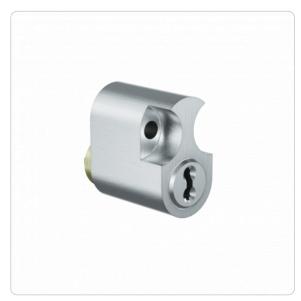

## 4KS Profile cylinder | Scandinavian oval inside cylinder

## **Product description**

The 4KS Scandinavian inside cylinder is suitable for outdoor and indoor use. The cylinder can be locked from one side using an authorised key. It is suitable for use with the Scandinavian outside cylinder. Potential applications are doors to residential properties or offices, connecting doors, metal frame doors and security doors.