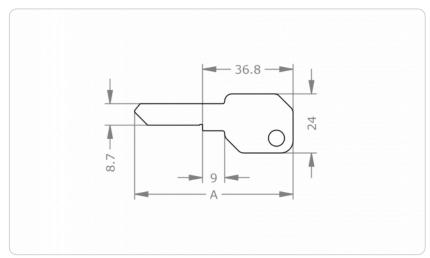

## **Dimensional drawing**

## **Technical information**

| System                                  | FPS5 - Functional Profile System 5 pin   FPS6 -<br>Functional Profile System 6 pin |
|-----------------------------------------|------------------------------------------------------------------------------------|
| Optional technical installation feature | LSH – Long key neck                                                                |
| Optional usage feature                  | F[] - Colour dot - Colour   TXT - Customer-specific text                           |
| Key length A in mm                      | FPS5: 64,4   FPS6: 69,4                                                            |
| Product code                            | M.[System].SL.[Option]                                                             |
| Example                                 | FPS key, standard, with long key neck :<br>M.[System].SL.LSH                       |