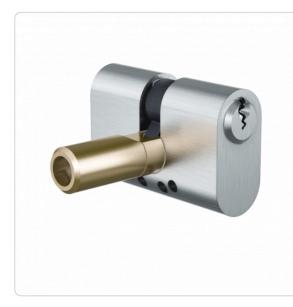

## **Product description**

The FPS Portal double cylinder in compact design is suitable for portal doors. It locks with an integrated bolt directly into the prepared socket without an rim lock. The cylinder can be locked on both sides using an authorised key. Potential applications are display cabinets and shop windows.