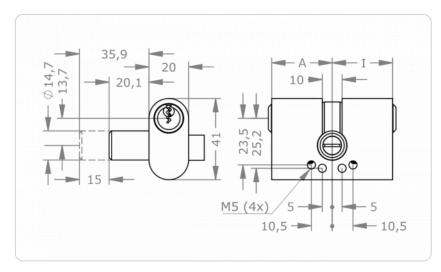

**Dimensional drawing** 

## **Technical information**

| System                                  | FPS5 – Functional Profile System 5 pin   FPS6 –<br>Functional Profile System 6 pin                                                                                                                                                                                                   |
|-----------------------------------------|--------------------------------------------------------------------------------------------------------------------------------------------------------------------------------------------------------------------------------------------------------------------------------------|
| Cylinder length on the outside A in mm  | 31   36   41   +5                                                                                                                                                                                                                                                                    |
| Cylinder length on the inside I in mm   | 31   36   41   +5                                                                                                                                                                                                                                                                    |
| Finish                                  | NI – Nickel   MS – Brass   NP – Polished Nickel   NPV –<br>Nickel fully polished   MP – Polished brass   MPV –<br>Brass fully polished   ML – Brass lacquered   CR –<br>Chrome   CP – Polished chrome   CPV – Chrome fully<br>polished   PS – Patinated black   PB – Patinated brown |
| Optional technical installation feature | BL-[] – blind cylinder   SEW – Sea water protection                                                                                                                                                                                                                                  |
| Optional usage feature                  | TXT – Customer-specific text   VAR – VARIO                                                                                                                                                                                                                                           |
| Accessories                             | Spray FinLube   Cylinder fixing screw                                                                                                                                                                                                                                                |
| Security features                       | Pin tumbler system cylinder with 5 or 6 active, spring-<br>loaded locking elements   Features in the cylinder<br>protect against covert opening methods   hardened steel<br>elements for drilling protection                                                                         |
| Technical installation situation        | For use in portal doors without rim lock                                                                                                                                                                                                                                             |
| Included components                     | Cylinder lock without screws                                                                                                                                                                                                                                                         |
| Product code                            | M.[System].PZ.PDZ.[Outside cylinder length A in<br>mm/Inside cylinder length I in mm]. [Surface].[Option]                                                                                                                                                                            |
| Example                                 | FPS Portal double cylinder 5-pin, outside 31 mm, inside<br>36 mm, nickel finish, with VARIO option:<br>M.FPS5.PZ.PDZ.31/36.NI.VAR                                                                                                                                                    |
|                                         |                                                                                                                                                                                                                                                                                      |