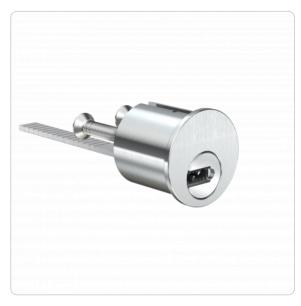

## **Technical information**

| Finish                                  | NI - Nickel   MS - Brass   CP - Polished chrome   CPV - Chrome fully polished   CR - Chrome   ML - Brass lacquered   MP - Polished brass   MPV - Brass fully polished   NP - Polished Nickel   NPV - Nickel fully polished   PB - Patinated brown   PS - Patinated black |
|-----------------------------------------|--------------------------------------------------------------------------------------------------------------------------------------------------------------------------------------------------------------------------------------------------------------------------|
| Optional security features              | -                                                                                                                                                                                                                                                                        |
| Optional technical installation feature | R050 - Escutcheon 50 mm   R060 - Escutcheon 60 mm   R05KG - Escutcheon SKG   TS[] - Door thickness                                                                                                                                                                       |
| Optional usage feature                  | R050 - Escutcheon 50 mm   R060 - Escutcheon 60 mm   R0SKG - Escutcheon SKG   TS[] - Door thickness   TXT - Customer-specific text   VAR - VARIO                                                                                                                          |
| Function                                | Can be locked with key   Reversible key                                                                                                                                                                                                                                  |
| Usage                                   | apartment entrance                                                                                                                                                                                                                                                       |
| Security                                | Pin rows: 3   Active pins: 6   Passive pins: 10   Security card                                                                                                                                                                                                          |
| Standards                               | -                                                                                                                                                                                                                                                                        |
| Assembly                                | For various rim locks   Rear fixing with screws   Hole pattern d > 28 mm                                                                                                                                                                                                 |
| included components                     | Cylinder lock   2 mounting screws M5x40                                                                                                                                                                                                                                  |
| Product code                            | M.A44.AI.AZ28.AZL.[Finish].[Options]                                                                                                                                                                                                                                     |