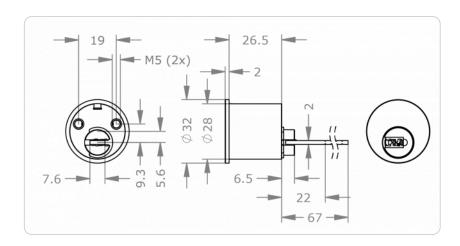

|
| included components                     | Cylinder lock   2 mounting screws M5x40                                                                                                                                                                                                                                  |
| Product code                            | M.A44.AI.AZ28.AZL.[Finish].[Options]                                                                                                                                                                                                                                     |

## **Dimensional drawing**