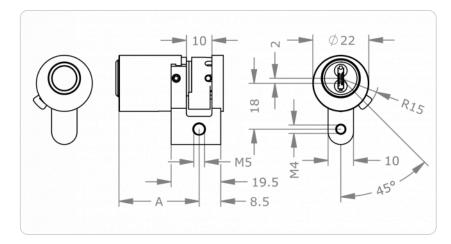

r<br>le for the installation of round<br>m width 8.5 mm   Cam                                                                      |
| л M5                                                                                                                                                       |
| de cylinder length A in                                                                                                                                    |
| d profile, length 31 mm, nickel ead option: M.4KS.PZ.RHZ-                                                                                                  |
|                                                                                                                                                            |

## **Dimensional drawing**