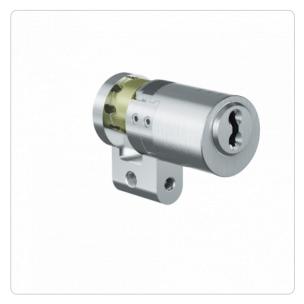

## 4KS Profile cylinder | Half cylinder Swiss round profile SY-MO

## **Product description**

The 4KS round profile half cylinder in modular design (SY-MO) is suitable for use in switch devices and in special technical doors. The cylinder can be locked from one side using an authorised key. Examples of applications are key switches for garage and roller doors as well as activation devices.