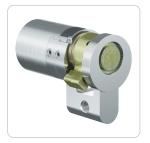

## 4KS Profile cylinder | Half cylinder Swiss round profile SY-MO

## **Product description**

The 4KS round profile half cylinder in modular design (SY-MO) is suitable for use in switch devices and in special technical doors. The cylinder can be locked from one side using an authorised key. Examples of applications are key switches for garage and roller doors as well as activation devices.