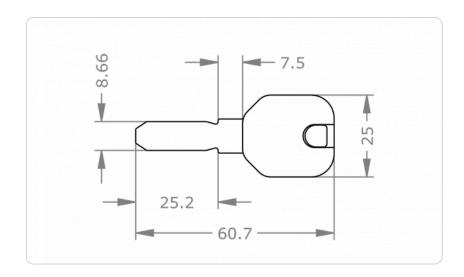

3D081 JCOP + Mifare Desfire                                                      |
| Optional technical installation feature | LSH – Long key neck                                                                                                           |
| Optional usage feature                  | TXT - Customer-specific text                                                                                                  |
| Security features                       | Key made of special, durable nickel silver alloy  Head<br>made of robust plastic   with Java technology and AirKey<br>segment |
| Product code                            |                                                                                                                               |

## **Dimensional drawing**