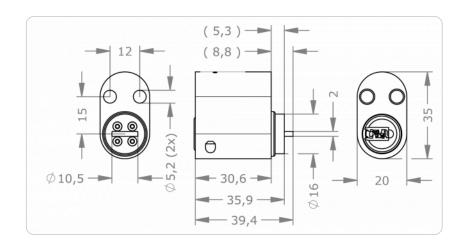

ssembly                                   | For Scandinavian mortise locks                                                                                                                                                                                   |
| ncluded components                         | Cylinder lock                                                                                                                                                                                                    |
| Product code                               | M.A44.PZ.SKI202.[Cylinder length].[Finish].[Options]                                                                                                                                                             |

## **Dimensional drawing**