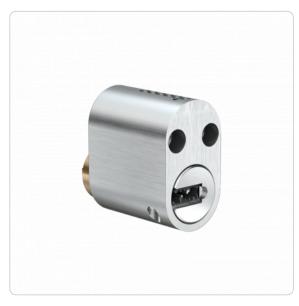

## **Technical information**

| Finish                                     | NI - Nickel   MS - Brass   CP - Polished chrome   CPV -                                                                                                                                                          |
|--------------------------------------------|------------------------------------------------------------------------------------------------------------------------------------------------------------------------------------------------------------------|
|                                            | Chrome fully polished   CR - Chrome   ML - Brass lacquered   MP - Polished brass   MPV - Brass fully polished   NP - Polished Nickel   NPV - Nickel fully polished   PB - Patinated brown   PS - Patinated black |
| Optional security features                 | MAG - Magnetic copying protection                                                                                                                                                                                |
| Optional technical installation<br>feature | -                                                                                                                                                                                                                |
| Optional usage feature                     | TXT - Customer-specific text   VAR - VARIO                                                                                                                                                                       |
| Function                                   | Can be locked with key   Reversible key                                                                                                                                                                          |
| Usage                                      | door interior   connecting doors   entrance doors   apartment entrance   metal frame door                                                                                                                        |
| Security                                   | Pin rows: 3   Active pins: 6   Drilling protection   Pulling protection   Picking protection   Security card                                                                                                     |
| Standards                                  | Fire resistance 90 minutes                                                                                                                                                                                       |
| Assembly                                   | For Scandinavian mortise locks                                                                                                                                                                                   |
| ncluded components                         | Cylinder lock                                                                                                                                                                                                    |
| Product code                               | M.A44.PZ.SKI202.[Cylinder length].[Finish].[Options]                                                                                                                                                             |