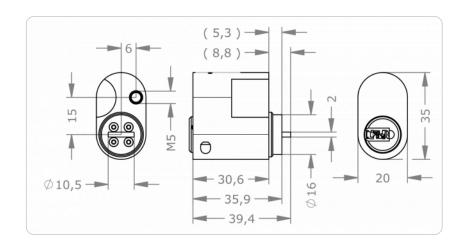

|
| included components                     | Cylinder lock                                                                                                                                                                                                                                                            |
| Product code                            | M.A44.PZ.SKDC.[Cylinder length].[Finish].[Options]                                                                                                                                                                                                                       |

## **Dimensional drawing**