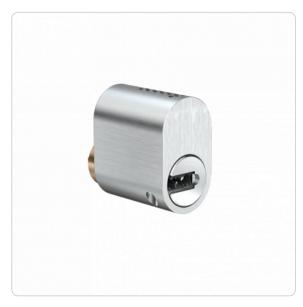

## Akura 44 | Scandinavian oval double cylinder

## **Technical information**

| Cylinder lenghts                        | 30 mm                                                                                                                                                                                                                                                                    |
|-----------------------------------------|--------------------------------------------------------------------------------------------------------------------------------------------------------------------------------------------------------------------------------------------------------------------------|
| Finish                                  | NI - Nickel   MS - Brass   CP - Polished chrome   CPV - Chrome fully polished   CR - Chrome   ML - Brass lacquered   MP - Polished brass   MPV - Brass fully polished   NP - Polished Nickel   NPV - Nickel fully polished   PB - Patinated brown   PS - Patinated black |
| Optional security features              | MAG - Magnetic copying protection                                                                                                                                                                                                                                        |
| Optional technical installation feature | -                                                                                                                                                                                                                                                                        |
| Optional usage feature                  | TXT - Customer-specific text   VAR - VARIO                                                                                                                                                                                                                               |
| Function                                | Can be locked with key   Reversible key                                                                                                                                                                                                                                  |
| Usage                                   | door exterior   door interior   connecting doors   entrance doors   apartment entrance   metal frame door                                                                                                                                                                |
| Security                                | Pin rows: 3   Active pins: 6   Drilling protection   Pulling protection   Picking protection   Security card                                                                                                                                                             |
| Standards                               | Fire resistance 90 minutes                                                                                                                                                                                                                                               |
| Assembly                                | -                                                                                                                                                                                                                                                                        |
| included components                     | Cylinder lock                                                                                                                                                                                                                                                            |
| Product code                            | M.A44.PZ.SKDC.[Cylinder length].[Finish].[Options]                                                                                                                                                                                                                       |