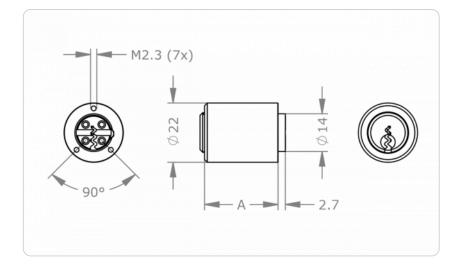

## **Dimensional drawing**

## **Technical information**

| System                                 | EPS5 – Extended Profile System 5 pin   EPS5M – Extended Profile System Trademark protection 5 pin   EPS6 – Extended Profile System 6 pin   EPS6M – Extended Profile System Trademark protection 6 pin                                                                    |
|----------------------------------------|--------------------------------------------------------------------------------------------------------------------------------------------------------------------------------------------------------------------------------------------------------------------------|
| Cylinder length on the outside A in mm | 27   32   37   42   47   57   67                                                                                                                                                                                                                                         |
| Finish                                 | NI - Nickel   MS - Brass   NP - Polished Nickel   NPV - Nickel fully polished   MP - Polished brass   MPV - Brass fully polished   ML - Brass lacquered   CR - Chrome   CP - Polished chrome   CPV - Chrome fully polished   PS - Patinated black   PB - Patinated brown |
| Optional usage feature                 | D04 – 4 key extracting positions 0°, 90°, 180°, 270°   TXT – Customer-specific text                                                                                                                                                                                      |
| Accessories                            | Spray FinLube                                                                                                                                                                                                                                                            |
| Security features                      | Pin tumbler system with 5 or 6 active, spring-loaded locking elements   up to 20 additional side codes with integrated manipulation control                                                                                                                              |
| Technical installation situation       | For different furniture locks as well as for cylinder olives type 3413, 3417 and standard Heusser olives                                                                                                                                                                 |
| Included components                    | Furniture cylinder incl. fixing screws, without tail bar                                                                                                                                                                                                                 |
| Product code                           | M.[System].MZ.MR22-S.[Cylinder length on the outside A in mm].[Finish].[Option]                                                                                                                                                                                          |
| Example                                | EPS universal cylinder MR22 5-pin, length 27 mm, nickel finish with 4 key extracting positions: M.EPS5.MZ.MR22-S.27.NI.D04                                                                                                                                               |