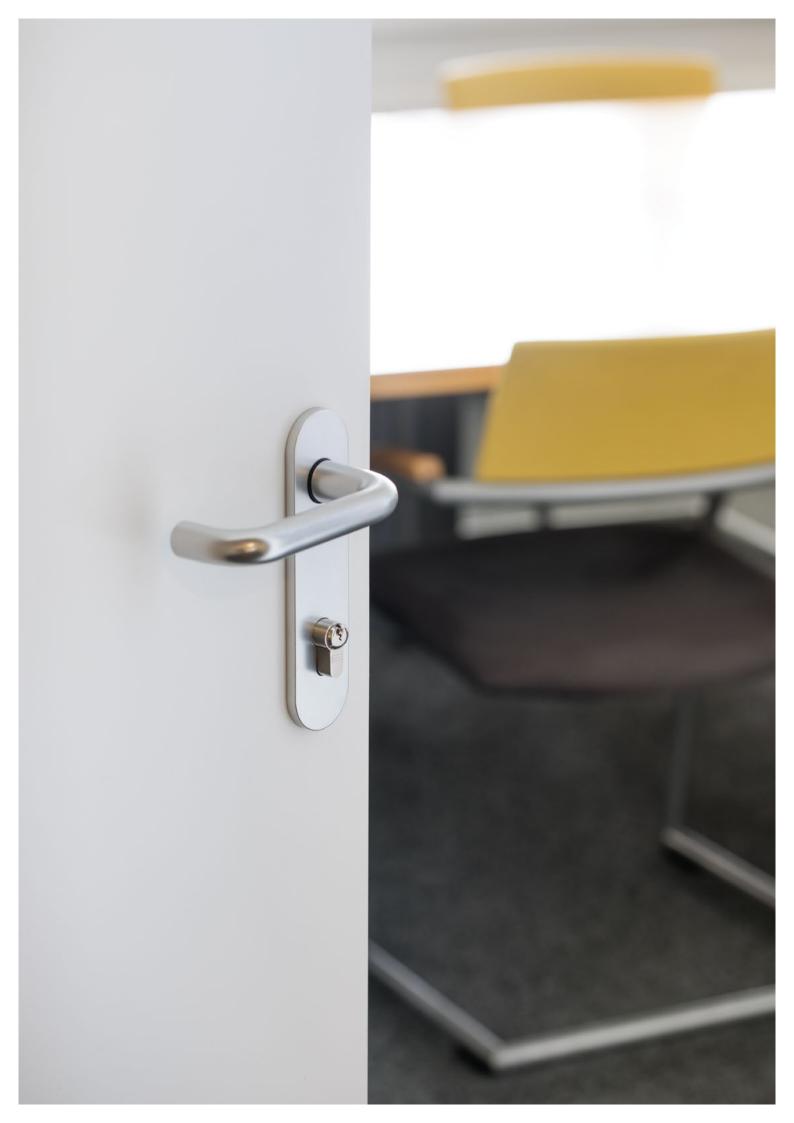

# FPS. Cylinders for every door requirement

Due to their features and numerous variants and options, FPS cylinder locks can handle all access situations required of a master key system. In this way, access to rooms and floors, access to cabinets and display cases, or the activation of barriers or other electronic installations can be clearly structured. This means even greater comfort and security.

**Double cylinder** are suitable for interior and exterior doors and can be equipped with numerous versions and options.

Thumbturn cylinder allows convenient opening and closing without keys.

**Furniture cylinder**make sure that important documents are securely archived.