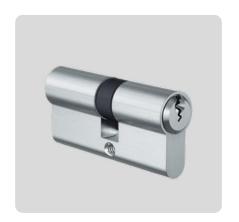

### Branded quality at the best price

FPS features a spring-loaded pin tumbler system with 5 or 6 active, spring-loaded scanning elements. FPS keys are strong, non-wearing and durable, nickel silver keys. The authorisation features on FPS keys are verified at two levels in the cylinder lock. FPS cylinders are exclusively manufactured in compact design.

**Double cylinder** are suitable for interior and exterior doors and can be equipped with numerous versions and options.

Thumbturn cylinder allows convenient opening and closing without keys.

**Furniture cylinder**make sure that important documents are securely archived.