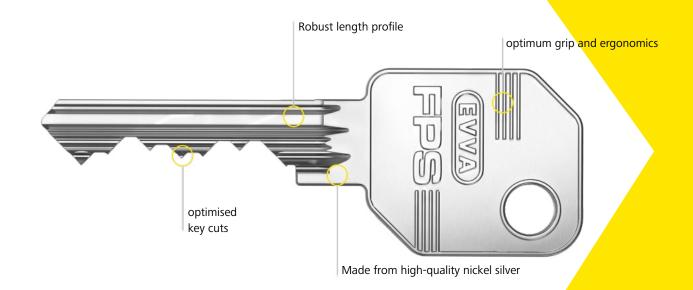

### Branded quality at the best price

FPS features a spring-loaded pin tumbler system with 5 or 6 active, spring-loaded scanning elements. FPS keys are strong, non-wearing and durable, nickel silver keys. The authorisation features on FPS keys are verified at two levels in the cylinder lock. FPS cylinders are exclusively manufactured in compact design.