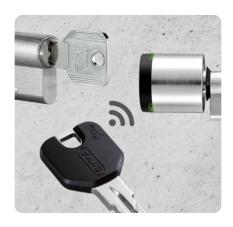

# FPS. Combined with electronic access systems

FPS can be perfectly combined with EVVA electronic access systems in a residential complex. Electronic access systems are primarily used on the perimeters of a facility and where event logs and time-limited access are important. Electronic and mechanical access components can be locked with just one key: the combi key.