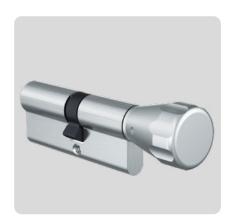

**Double cylinder** are suitable for interior and exterior doors and can be equipped with numerous versions and options.

Thumbturn cylinder allows convenient opening and closing without keys.

**Furniture cylinder**make sure that important documents are securely archived.