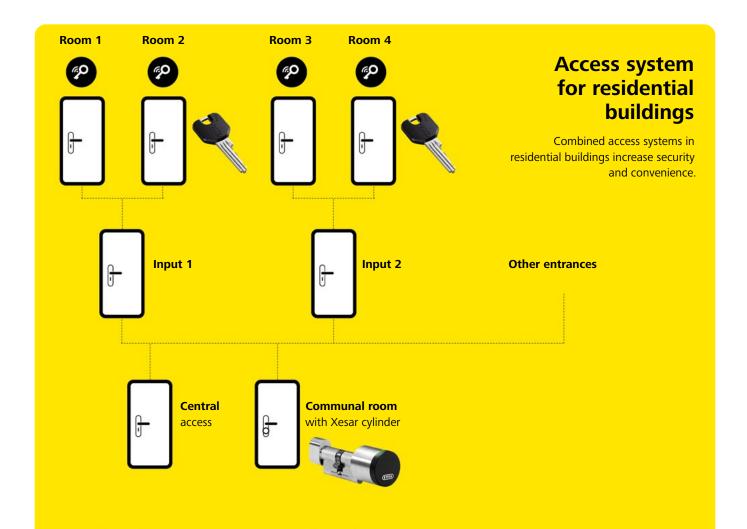

### The access system for simply structured master key systems

FPS is ideal for simply structured master key systems and clearly defined user groups. This includes on doors within residential complexes or office buildings. In cooperation with qualified partners, EVVA has been providing security technology for a hundred years.

# FPS. Combined with electronic access systems

FPS can be perfectly combined with EVVA electronic access systems in a residential complex. Electronic access systems are primarily used on the perimeters of a facility and where event logs and time-limited access are important. Electronic and mechanical access components can be locked with just one key: the combi key.