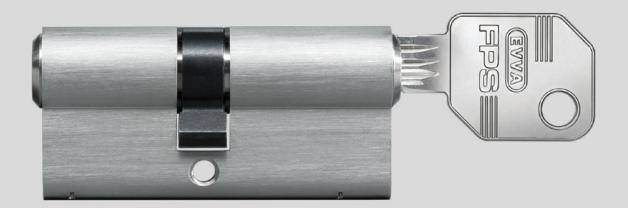

### Branded quality at the best price

FPS features a spring-loaded pin tumbler system with 5 or 6 active, spring-loaded scanning elements. FPS keys are strong, non-wearing and durable, nickel silver keys. The authorisation features on FPS keys are verified at two levels in the cylinder lock. FPS cylinders are exclusively manufactured in compact design.

### Practical, handy and appealing

FPS keys are available in many different colours. The colour coding helps to easily distinguish between keys.