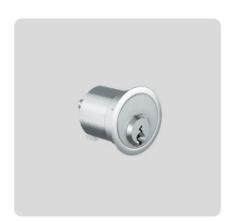

**Double cylinder** are suitable for interior and exterior doors and can be equipped with numerous versions and options.

Thumbturn cylinder allows convenient opening and closing without keys.

**Furniture cylinder**make sure that important documents are securely archived.