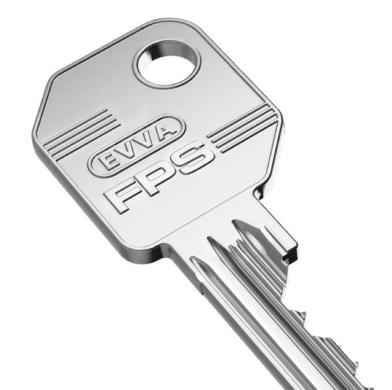

### Branded quality at the best price

FPS features a spring-loaded pin tumbler system with 5 or 6 active, spring-loaded scanning elements. FPS keys are strong, non-wearing and durable, nickel silver keys. The authorisation features on FPS keys are verified at two levels in the cylinder lock. FPS cylinders are exclusively manufactured in compact design.

### Practical, handy and appealing

FPS keys are available in many different colours. The colour coding helps to easily distinguish between keys.