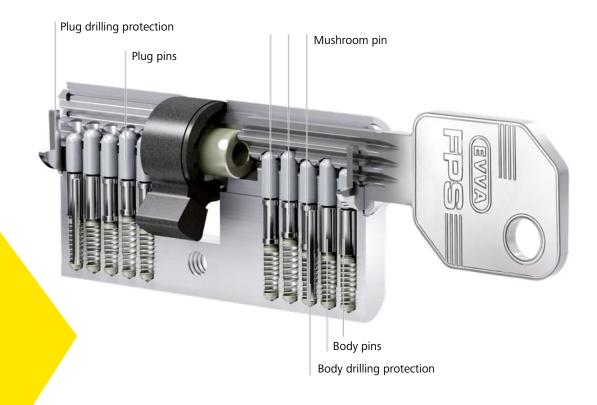

### **All-round protection**

Copy keys, additional cylinders and lock charts are available from authorised EVVA Partners only upon providing proof of legitimacy, i.e. the EVVA security card.