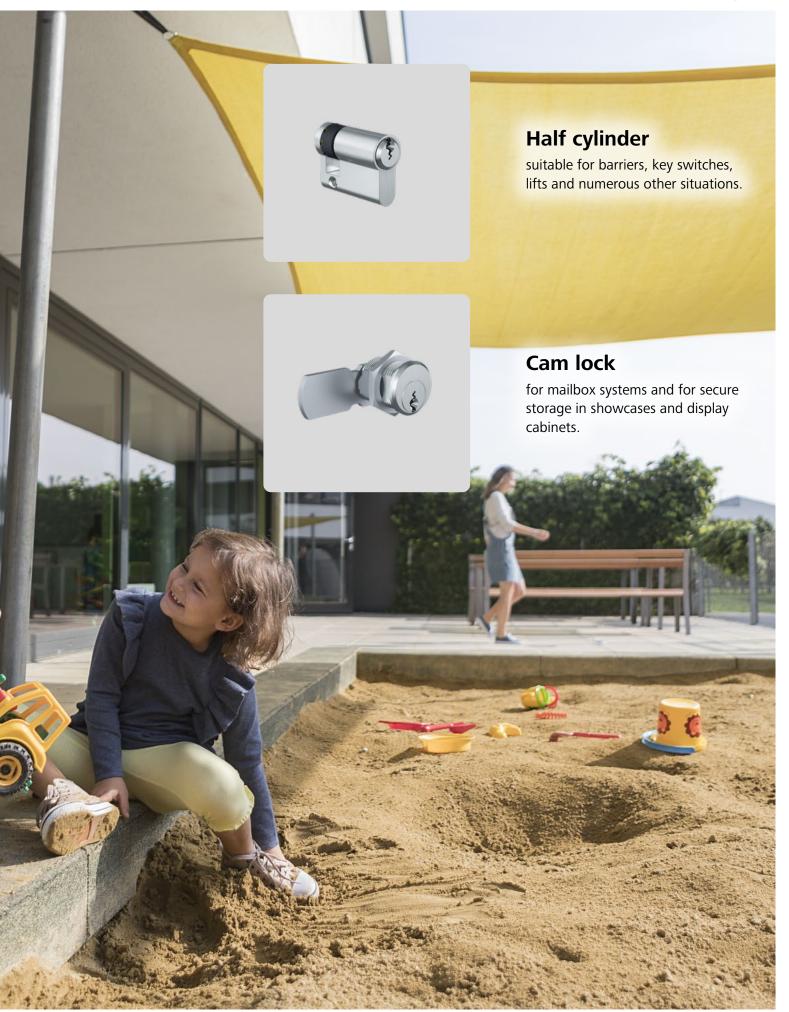

# FPS. Cylinders for every door requirement

Due to their features and numerous variants and options, FPS cylinder locks can handle all access situations required of a master key system. In this way, access to rooms and floors, access to cabinets and display cases, or the activation of barriers or other electronic installations can be clearly structured. This means even greater comfort and security.

**Double cylinder** are suitable for interior and exterior doors and can be equipped with numerous versions and options.

Thumbturn cylinder allows convenient opening and closing without keys.

**Furniture cylinder**make sure that important documents are securely archived.