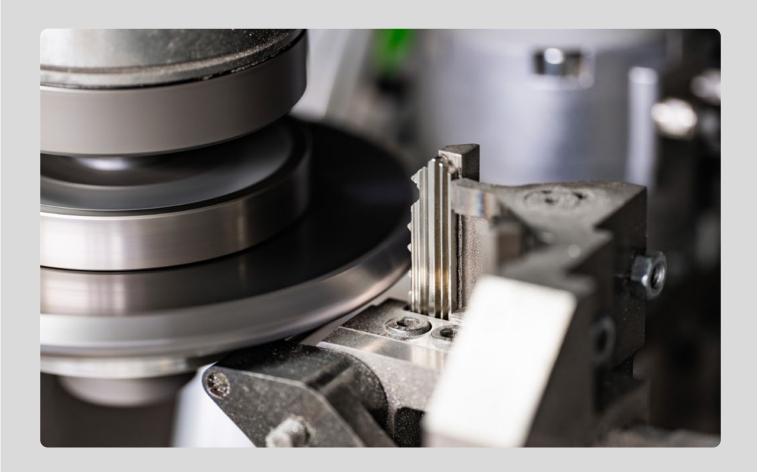

### Branded quality at the best price

FPS features a spring-loaded pin tumbler system with 5 or 6 active, spring-loaded scanning elements. FPS keys are strong, non-wearing and durable, nickel silver keys. The authorisation features on FPS keys are verified at two levels in the cylinder lock. FPS cylinders are exclusively manufactured in compact design.

### Practical, handy and appealing

FPS keys are available in many different colours. The colour coding helps to easily distinguish between keys.