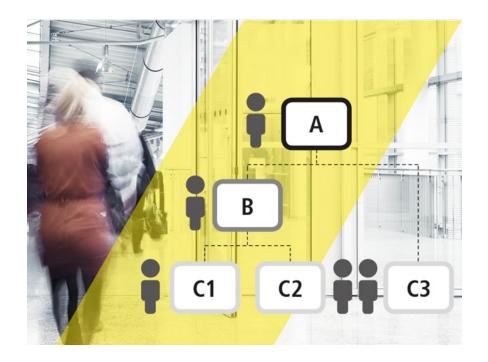

### The access system for simply structured master key systems

FPS is ideal for simply structured master key systems and clearly defined user groups. This includes on doors within residential complexes or office buildings. In cooperation with qualified partners, EVVA has been providing security technology for a hundred years.

# FPS. Cylinders for every door requirement

Due to their features and numerous variants and options, FPS cylinder locks can handle all access situations required of a master key system. In this way, access to rooms and floors, access to cabinets and display cases, or the activation of barriers or other electronic installations can be clearly structured. This means even greater comfort and security.

### Access systems from professionals

Access systems define who has access to which facilities. EVVA not only offers comprehensive expertise in planning access systems, but the company's range also includes high-performance access systems that are able to accommodate any level of complex authorisation structures.