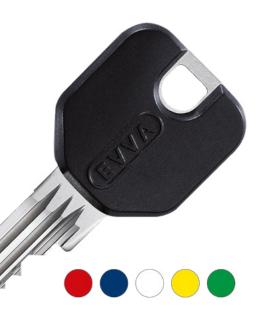

### Practical, handy and appealing

FPS keys are available in many different colours. The colour coding helps to easily distinguish between keys.