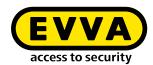

### Branded quality at the best price

FPS features a spring-loaded pin tumbler system with 5 or 6 active, spring-loaded scanning elements. FPS keys are strong, non-wearing and durable, nickel silver keys. The authorisation features on FPS keys are verified at two levels in the cylinder lock. FPS cylinders are exclusively manufactured in compact design.

#### **Security at two levels**

The patented key profile system and solid locking pins form the two security levels.