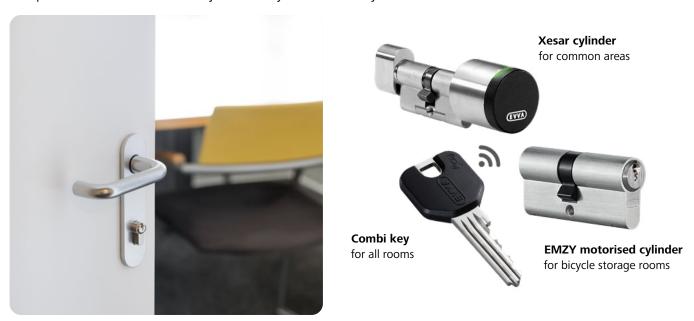

# FPS. Combined with electronic access systems

FPS can be perfectly combined with EVVA electronic access systems in a residential complex. Electronic access systems are primarily used on the perimeters of a facility and where event logs and time-limited access are important. Electronic and mechanical access components can be locked with just one key: the combi key.