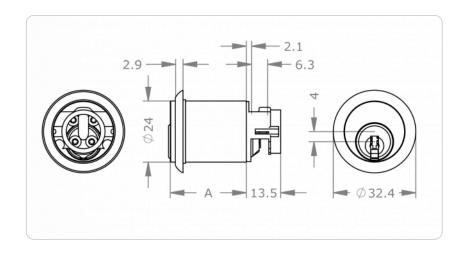

## **Dimensional drawing**

## **Technical information**

| Cylinder length on the outside A in mm | 30                                                                                                                                                                                                                                                                       |
|----------------------------------------|--------------------------------------------------------------------------------------------------------------------------------------------------------------------------------------------------------------------------------------------------------------------------|
| Finish                                 | NI - Nickel   MS - Brass   NP - Polished Nickel   NPV - Nickel fully polished   MP - Polished brass   MPV - Brass fully polished   ML - Brass lacquered   CR - Chrome   CP - Polished chrome   CPV - Chrome fully polished   PS - Patinated black   PB - Patinated brown |
| Accessories                            | Spray FinLube                                                                                                                                                                                                                                                            |
| Security features                      | Locking authorisation request on up to 5 tracks   Up to 13 spring-loaded locking elements   Durable length profile   Specially shaped locking pins as scanning protection and picking protection   Hardened HSS steel pins in the cylinder plug as drilling protection   |
| Technical installation situation       | For installation in JuNie® ASS furniture locks                                                                                                                                                                                                                           |
| Included components                    | Furniture cylinder incl. escutcheon and adapter                                                                                                                                                                                                                          |
| Product code                           | M.ICS.MZ.ASS24.30.[Finish]                                                                                                                                                                                                                                               |
| Example                                | ICS furniture cylinder for JuNie® lock, nickel finish: M.ICS.MZ.ASS24.30.NI                                                                                                                                                                                              |