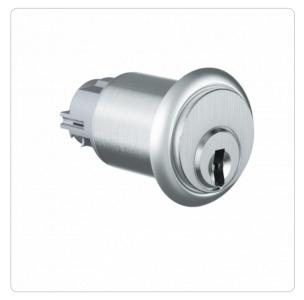

## **Product description**

The ICS furniture cylinder ASS24 is suitable for use in office furniture prepared for JuNie® locks. Installation is very easy thanks to the integrated lock adapter. The cylinder needs a hole pattern larger than 24 mm and is fixed in the lock by means of an adapter. Application examples are espagnolette locks and bolt locks.