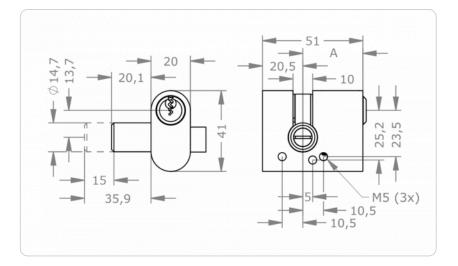

|
| Example                                 | EPS Portal half cylinder 5-pin, length 31 mm, nickel finish, seawater protection optional: M.EPS5.PZ.PHZ.31.NI.SEW                                                                                                                                                       |
|                                         |                                                                                                                                                                                                                                                                          |

## **Dimensional drawing**