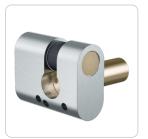

## **Product description**

The EPS Portal half cylinder in compact design is suitable for use in portal doors. It locks with an integrated bolt directly into the prepared socket without a rim lock. The cylinder can be locked from one side using the authorised keys. Potential applications are display cabinets and shop windows.