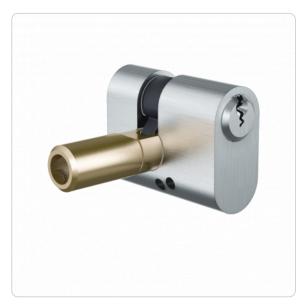

## **Product description**

The EPS Portal half cylinder in compact design is suitable for use in portal doors. It locks with an integrated bolt directly into the prepared socket without a rim lock. The cylinder can be locked from one side using the authorised keys. Potential applications are display cabinets and shop windows.