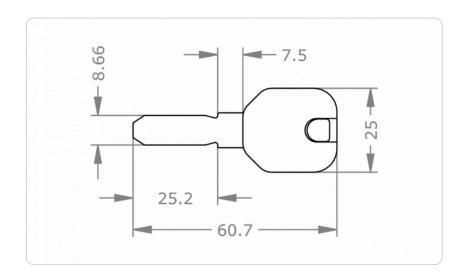

|
| Optional usage feature                  | TXT – Customer-specific text                                                                                                                |
| Security features                       | Key made of special, durable nickel silver alloy   Head<br>made of robust plastic   with MIFARE-DESFire EV1<br>technology and Xesar segment |
| Product code                            | M.ICS.SL.SL-X.[Colour].[Chip].[Option]                                                                                                      |
| Example                                 | Xesar combi key blue in ICS system, with long key neck:<br>M.ICS.SL.SL-X.SW.D04K.LSH                                                        |

## **Dimensional drawing**