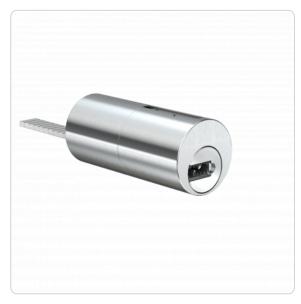

## Akura 44 | Rim cylinder 25 mm

## **Technical information**

| Finish                                  | NI - Nickel   MS - Brass   CP - Polished chrome   CPV - Chrome fully polished   CR - Chrome   ML - Brass lacquered   MP - Polished brass   MPV - Brass fully polished   NP - Polished Nickel   NPV - Nickel fully polished   PB - Patinated brown   PS - Patinated black |
|-----------------------------------------|--------------------------------------------------------------------------------------------------------------------------------------------------------------------------------------------------------------------------------------------------------------------------|
| Optional security features              | -                                                                                                                                                                                                                                                                        |
| Optional technical installation feature | -                                                                                                                                                                                                                                                                        |
| Optional usage feature                  | TXT - Customer-specific text   VAR - VARIO                                                                                                                                                                                                                               |
| Function                                | Can be locked with key   Reversible key                                                                                                                                                                                                                                  |
| Usage                                   | door exterior   house doors                                                                                                                                                                                                                                              |
| Security                                | Pin rows: 3   Active pins: 6   Passive pins: 10   Security card                                                                                                                                                                                                          |
| Standards                               | -                                                                                                                                                                                                                                                                        |
| Assembly                                | Surface mounted locks   Rear fixing with screws   Hole pattern d > 25 mm                                                                                                                                                                                                 |
| included components                     | Cylinder lock   Spacer sleeve                                                                                                                                                                                                                                            |
| Product code                            | M.A44.AI.AZ25.FP.[Finish].[Options]                                                                                                                                                                                                                                      |