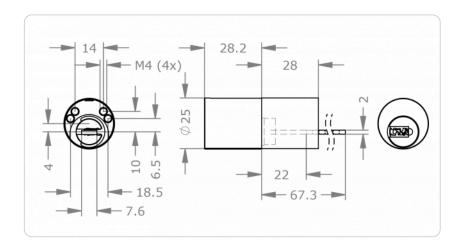

|
| included components                     | Cylinder lock   Spacer sleeve                                                                                                                                                                                                                                            |
| Product code                            | M.A44.AI.AZ25.FP.[Finish].[Options]                                                                                                                                                                                                                                      |

## **Dimensional drawing**