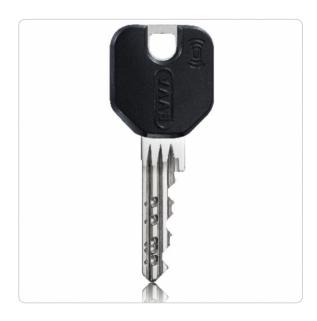

## **Product description**

AirKey combi key for access control systems, individual lockings and integration into AirKey systems. With high-quality ergonomic plastic key bow in various colours with integrated electronic chip.