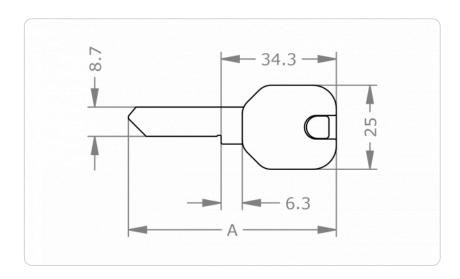

## **Dimensional drawing**

## **Technical information**

| System                                  | EPS5 – Extended Profile System 5 pin   EPS5M – Extended Profile System Trademark protection 5 pin   EPS6 – Extended Profile System 6 pin   EPS6M – Extended Profile System Trademark protection 6 pin   EPS7 – Extended Profile System 7 pin |
|-----------------------------------------|----------------------------------------------------------------------------------------------------------------------------------------------------------------------------------------------------------------------------------------------|
| Colour                                  | BL - Blue   RT - Red   SW - Black                                                                                                                                                                                                            |
| Optional technical installation feature | LSH - Long key neck                                                                                                                                                                                                                          |
| Optional usage feature                  | TXT - Customer-specific text                                                                                                                                                                                                                 |
| Key length A in mm                      | EPS5: 61,9   EPS5M: 61,9   EPS6: 66,9   EPS6M: 66,9   EPS7: 71,9                                                                                                                                                                             |
| Product code                            | M.[System].SL.SL-A.[Colour].[Option]                                                                                                                                                                                                         |
| Example                                 | AirKey combi key blue in EPS 5-pin system, with long key neck: M.EPS5.SL.SL-A.BL.LSH                                                                                                                                                         |