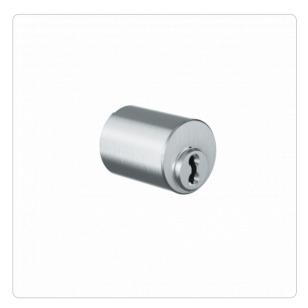

## **Product description**

The 4KS inside cylinder IZ25.IZ is suitable for use on the inside of wood and metal frame doors. It is equipped with a 6 mm spindle for surface mounted locks, fits a hole pattern larger than 25 mm and is secured on the rear side with threaded holes. Application examples are EVVA rim locks from the K920 series and various surface mounted locks .