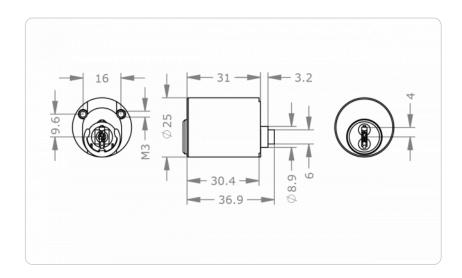

|
| Product code                     | M.4KS.AI.IZ25.IZ.[Finish].[Option]                                                                                                                                                                                                                                       |
| Example                          | 4KS inside cylinder for EVVA rim locks, nickel plated finish with K920: M.4KS.AI.IZ25.IZ.NI.K920                                                                                                                                                                         |

## **Dimensional drawing**