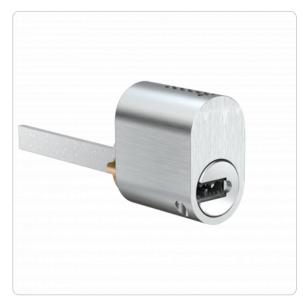

## Akura 44 | Scandinavian outside cylinder type 201

## **Technical information**

| Cylinder lenghts                        | 30 mm                                                                                                                                                                                                                                                                      |
|-----------------------------------------|----------------------------------------------------------------------------------------------------------------------------------------------------------------------------------------------------------------------------------------------------------------------------|
| Finish                                  | NI - Nickel   MS - Brass   CP - Polished chrome   CPV - Chrome fully polished   CR - Chrome   ML - Brass   lacquered   MP - Polished brass   MPV - Brass fully polished   NP - Polished Nickel   NPV - Nickel fully polished   PB - Patinated brown   PS - Patinated black |
| Optional security features              | MAG - Magnetic copying protection                                                                                                                                                                                                                                          |
| Optional technical installation feature | -                                                                                                                                                                                                                                                                          |
| Optional usage feature                  | TXT - Customer-specific text   VAR - VARIO                                                                                                                                                                                                                                 |
| Function                                | Can be locked with key   Reversible key                                                                                                                                                                                                                                    |
| Usage                                   | door exterior   connecting doors   entrance doors   apartment entrance   metal frame door                                                                                                                                                                                  |
| Security                                | Pin rows: 3   Active pins: 6   Drilling protection   Pulling protection   Picking protection   Security card                                                                                                                                                               |
| Standards                               | EN 1303:2015 160B0C6B   Fire resistance 90 minutes                                                                                                                                                                                                                         |
| Assembly                                | For Scandinavian mortise locks                                                                                                                                                                                                                                             |
| included components                     | Cylinder lock                                                                                                                                                                                                                                                              |
| Product code                            | M.A44.PZ.SKA201.[Cylinder length].[Finish].[Options]                                                                                                                                                                                                                       |
|                                         |                                                                                                                                                                                                                                                                            |