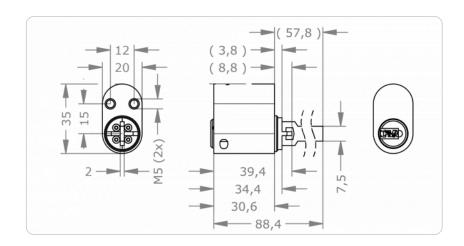

|
| Product code                            | M.A44.PZ.SKA201.[Cylinder length].[Finish].[Options]                                                                                                                                                                                                                       |
|                                         |                                                                                                                                                                                                                                                                            |

## **Dimensional drawing**