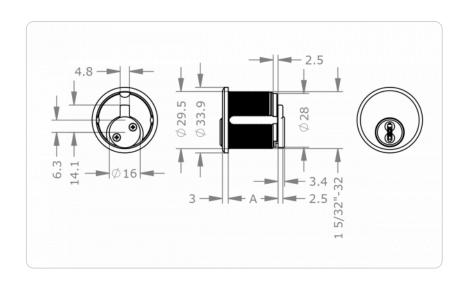

## **Dimensional drawing**

## **Technical information**

| Cylinder length on the outside<br>A in mm | 25   29                                                                                                                                                                                                                                      |
|-------------------------------------------|----------------------------------------------------------------------------------------------------------------------------------------------------------------------------------------------------------------------------------------------|
| Finish                                    | NI - Nickel   MP - Polished brass   NP - Polished Nickel   MS - Brass   ML - Brass lacquered   CR - Chrome   CP - Polished chrome   PS - Patinated black   PB - Patinated brown                                                              |
| Optional technical installation feature   | 0SN - Without cam   GLIP - For LIPS® cam   GM0N -<br>For Monarch® cam   GYAL - For Yale® cam                                                                                                                                                 |
| Optional usage feature                    | TXT - Customer-specific text                                                                                                                                                                                                                 |
| Accessories                               | Spray FinLube                                                                                                                                                                                                                                |
| Security features                         | Locking authorisation request in at least 18 scanning positions (authorisation positions)   12 springless, linear-controlled locking elements   Security elements made of tungsten carbide or hardened steel to prevent drilling and pulling |
| Technical installation situation          | Suitable for locks with screw-in fastening of the cylinder                                                                                                                                                                                   |
| Included components                       | Cylinder lock with Adams Rite® cam                                                                                                                                                                                                           |
| Product code                              | M.4KS.AI.AZ30RM.[Outside cylinder length A in mm].[Finish].[Option]                                                                                                                                                                          |
| Example                                   | 4KS mortise screw-in cylinder, length 29 mm, nickel plated finish, designed for LIPS cam: M.4KS.AI.AZ30RM.29.NI.GLIP                                                                                                                         |
|                                           |                                                                                                                                                                                                                                              |