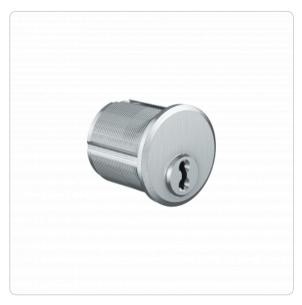

## **Product description**

The 4KS screw-in cylinder AZ30RM is suitable for use on the outside of the door. It is equipped with cam bar for mortise locks, it fits an internal thread of 1 5/32" and is fastened by screwing it into the lock. Examples of applications are mortise locks.