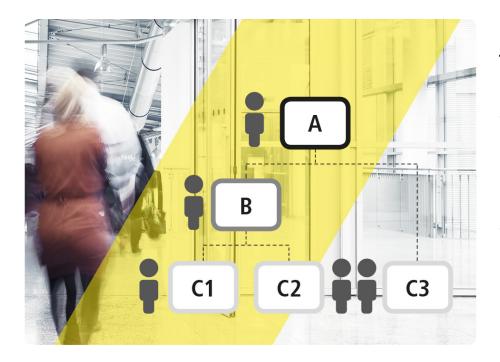

#### **Shared office**

EMZY - Your reliable doorman! The main entrance to the office building is open during working hours and automatically locked afterwards.

## **Medical practice**

EMZY enables automatic door opening for patients. It keeps the door open during consultation hours and then automatically locks afterwards.

## **Suppliers' entrance**

An EMZY at delivery entrances offers additional practical advantages: For example, it can be operated from a distance via an external button.

- Activation of office mode
- > Transfer existing configurations to the new EMZY
- > Selection of visual signals for the knob push-button
- Selection of different alarm states

#### School

Many rooms need to be reliably locked to protect life and limb, such as the chemical laboratory in a school.