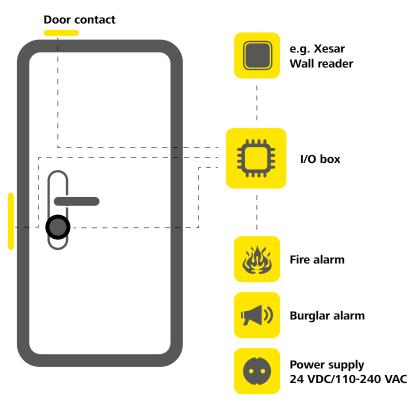

## Interface to third-party systems

The I/O box enables EMZY to be connected to your burglar alarm or fire alarm system, your emergency exit control system or your access control system. It can be integrated into multiple third-party systems through multiple input and output relays.

## **EMZY upgrade with an I/O box**

Thanks to the I/O box, EMZY can be connected to third-party systems such as a burglar alarm. In the event of attempted manipulation, EMZY notifies the alarm system which is then triggered.

#### The EMZY accessories

In addition to the door contact, there is an optional bolt switch contact. Thirdparty systems can also be integrated using the I/O box.

Compatible with EVVA mechanical locking systems Akura 44, MCS, 4KS, ICS, EPS