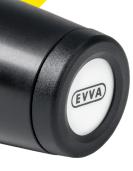

## **Visual status display**

EMZY communicates with you via the LED button. The EMZY knob pulses when locked and briefly lights up green after successful locking or release.

## Button with visual status display

Release from the inside

Bluetooth Commissioning, configuration and maintenance via the EMZY app

#### **Visual signals**

Directly on the push-button via RGB LED