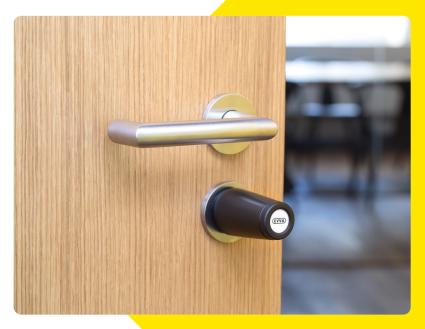

## Easy to use

The motorised cylinder is attached to the inside of the door with a motorised knob and can be operated from the outside using access media, biometrics or code entry. The door is released from the inside via the EMZY button. It can be easily connected to third-party systems such as fire and alarm systems as well as building management and escape systems via the EMZY interface.

## **Visual status display**

EMZY communicates with you via the LED button. The EMZY knob pulses when locked and briefly lights up green after successful locking or release.

## Button with visual status display

Release from the inside

Bluetooth Commissioning, configuration and maintenance via the EMZY app