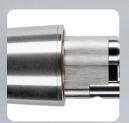

#### **EMZY standard version**

This consists of a motorised knob, power supply unit, door contact, dead bolt contact (optional) and can be opened using wall readers, biometrics or pin code keypads.

## Easy to retrofit

EMZY is easy to install and cable. It is therefore ideal for retrofitting as a surface-mounted or flush-mounted unit.

Nickel, polished nickel, polished brass Patented black, patented brown, chrome polished

# Suitable for any profile

Whether oval, round or European profile, EMZY requires only a standard EVVA thumb turn axis. With the supplied inserts it easily adapts to any profile.