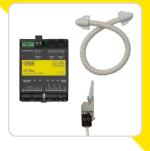

## **Dual configuration**

EMZY is available in two versions. One is a standard version and the other is an upgraded version with I/O box.

#### **EMZY standard version**

This consists of a motorised knob, power supply unit, door contact, dead bolt contact (optional) and can be opened using wall readers, biometrics or pin code keypads.

## **EMZY upgrade with an I/O box**

Thanks to the I/O box, EMZY can be connected to third-party systems such as a burglar alarm. In the event of attempted manipulation, EMZY notifies the alarm system which is then triggered.

## Interface to third-party systems

The I/O box enables EMZY to be connected to your burglar alarm or fire alarm system, your emergency exit control system or your access control system. It can be integrated into multiple third-party systems through multiple input and output relays.