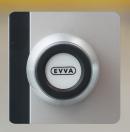

## Easy to use

The motorised cylinder is attached to the inside of the door with a motorised knob and can be operated from the outside using access media, biometrics or code entry. The door is released from the inside via the EMZY button. It can be easily connected to third-party systems such as fire and alarm systems as well as building management and escape systems via the EMZY interface.

## **Visual status display**

EMZY communicates with you via the LED button. The EMZY knob pulses when locked and briefly lights up green after successful locking or release.

## Button with visual status display

Release from the inside

Bluetooth Commissioning, configuration and maintenance via the EMZY app