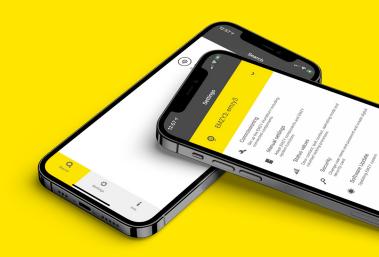

## Simple configuration via app

Already fitted EMZY to your door? After installation, you can start using it with the configuration app. During commissioning, EMZY learns the locking and door parameters and configures its torque accordingly.