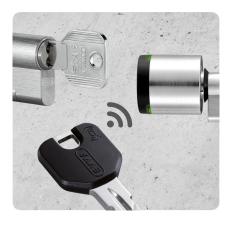

## Easy to use

The motorised cylinder is attached to the inside of the door with a motorised knob and can be operated from the outside using access media, biometrics or code entry. The door is released from the inside via the EMZY button. It can be easily connected to third-party systems such as fire and alarm systems as well as building management and escape systems via the EMZY interface.

# Can be combined with third-party electronic systems

EMZY can be used with all third-party electronic products such as other access control systems, PIN code keypads or biometrics. It can of course also be used with EVVA Xesar and AirKey electronics.

## Button with visual status display

Release from the inside

Bluetooth Commissioning, configuration and maintenance via the EMZY app