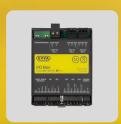

## Interface to third-party systems

The I/O box enables EMZY to be connected to your burglar alarm or fire alarm system, your emergency exit control system or your access control system. It can be integrated into multiple third-party systems through multiple input and output relays.

## **EMZY upgrade with an I/O box**

Thanks to the I/O box, EMZY can be connected to third-party systems such as a burglar alarm. In the event of attempted manipulation, EMZY notifies the alarm system which is then triggered.