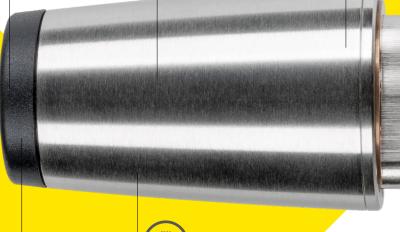

## Easy to use

The motorised cylinder is attached to the inside of the door with a motorised knob and can be operated from the outside using access media, biometrics or code entry. The door is released from the inside via the EMZY button. It can be easily connected to third-party systems such as fire and alarm systems as well as building management and escape systems via the EMZY interface.

## Easy to retrofit

EMZY is easy to install and cable. It is therefore ideal for retrofitting as a surface-mounted or flush-mounted unit.

Nickel, polished nickel, polished brass Patented black, patented brown, chrome polished

# Suitable for any profile

Whether oval, round or European profile, EMZY requires only a standard EVVA thumb turn axis. With the supplied inserts it easily adapts to any profile.