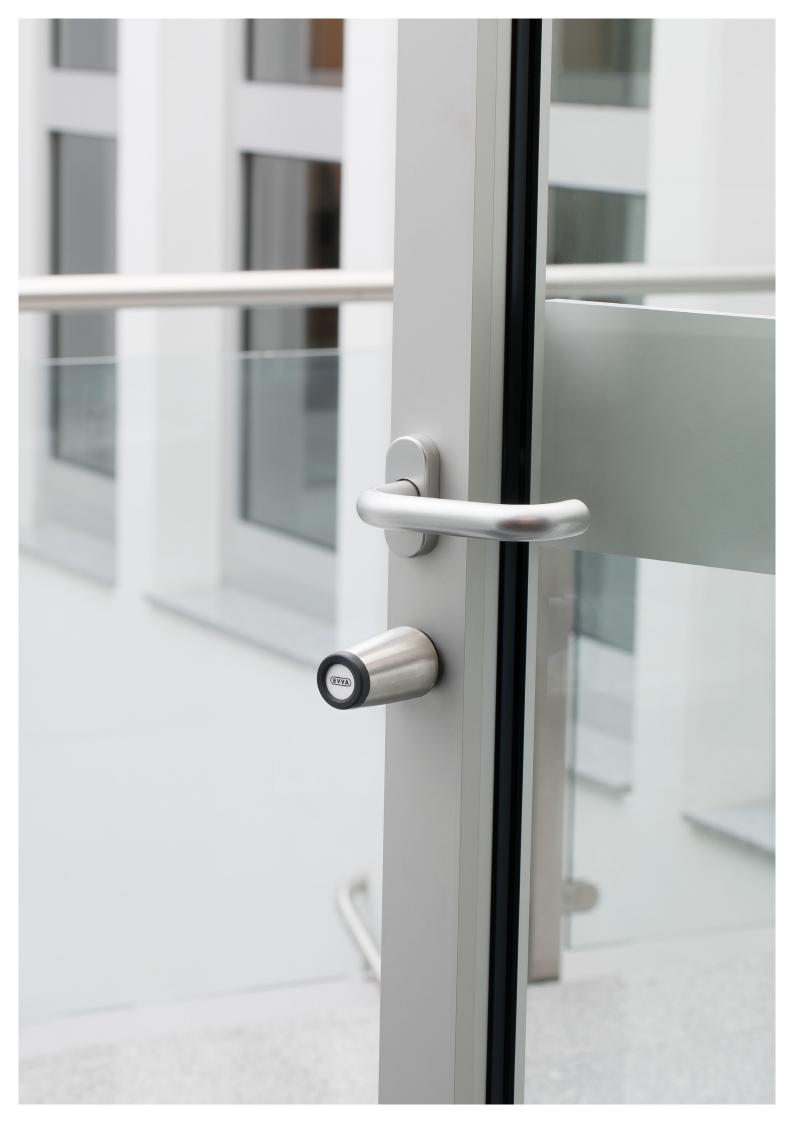

## Easy to use

The motorised cylinder is attached to the inside of the door with a motorised knob and can be operated from the outside using access media, biometrics or code entry. The door is released from the inside via the EMZY button. It can be easily connected to third-party systems such as fire and alarm systems as well as building management and escape systems via the EMZY interface.

## Easy to retrofit

EMZY is easy to install and cable. It is therefore ideal for retrofitting as a surface-mounted or flush-mounted unit.

Nickel, polished nickel, polished brass Patented black, patented brown, chrome polished