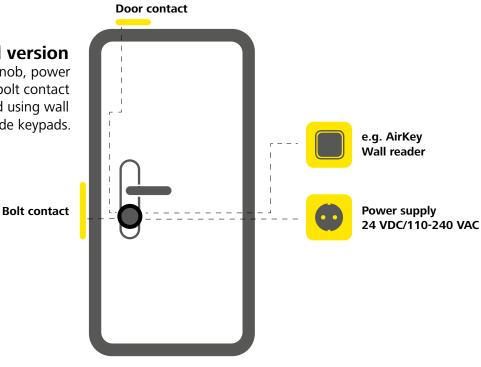

#### **EMZY standard version**

This consists of a motorised knob, power supply unit, door contact, dead bolt contact (optional) and can be opened using wall readers, biometrics or pin code keypads.

Bolt contact

#### The EMZY accessories

In addition to the door contact, there is an optional bolt switch contact. Thirdparty systems can also be integrated using the I/O box.

Compatible with EVVA mechanical locking systems Akura 44, MCS, 4KS, ICS, EPS