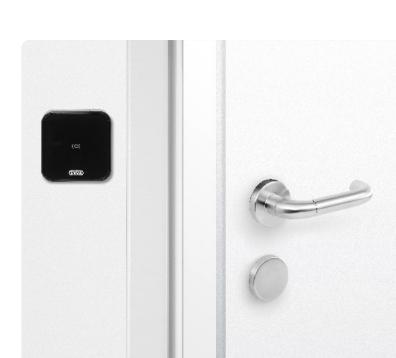

## Easy to use

The motorised cylinder is attached to the inside of the door with a motorised knob and can be operated from the outside using access media, biometrics or code entry. The door is released from the inside via the EMZY button. It can be easily connected to third-party systems such as fire and alarm systems as well as building management and escape systems via the EMZY interface.

## **Visual status display**

EMZY communicates with you via the LED button. The EMZY knob pulses when locked and briefly lights up green after successful locking or release.

## Button with visual status display

Release from the inside

Bluetooth Commissioning, configuration and maintenance via the EMZY app